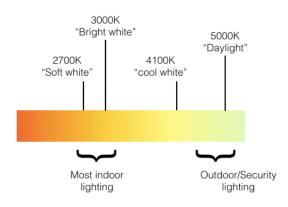

## Getting the right color

You will want to get the right color for your light fixtures. LEDs come in every color nowadays, so if you like the color of the lights you have now, you can simply replace them with a matching color LED. To the right is a color guide - 2700K is the most common color for indoor applications. If you want to really set the mood, 2200K lights are available, too. Outside / security lights are typically 5000K (also for offices, hospitals, etc., 4100-5000K are preferable colors.