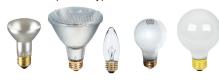

## Lighting to replace

**Examples of Typical Incandescents** 

Incandescent and halogen bulbs are energy hogs. They use 7-10 times more electricity than LED bulbs to produce the same amount of light! CFLs, while efficient, still use twice the energy of an LED, and also contain mercury, a known neurotoxin. LEDs should also last more than a decade before you have to replace them again.

Typical Halogens

On the left, you can see examples of typical looking incandescent and halogen bulbs, and usually you can read how many watts they use - either on the top or the side of the bulb.