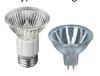

Typical Halogens

On the left, you can see examples of typical looking incandescent and halogen bulbs, and usually you can read how many watts they use - either on the top or the side of the bulb.