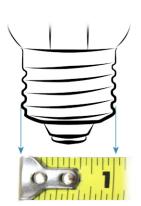

## Matching the size

Getting the right size bulbs is important so as to make sure the replacements you get fit the fixture they go in, whether it's a recessed can, sconce, lamp, or a chandelier.

There are two basic things to measure. The diameter of the bulb itself, at its widest point, as demonstrated at left, and the width of the base, as demonstrated above, right. This bulb, for example, would be 2 % inches across at its widest on the bulb, and have a 1 inch base.