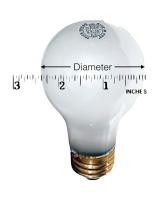

## Matching the size

Getting the right size bulbs is important so as to make sure the replacements you get fit the fixture they go in, whether it's a recessed can, sconce, lamp, or a chandelier.

There are two basic things to measure. The diameter of the bulb itself, at its widest point, as demonstrated at left, and the width of the base, as demonstrated above, right. This bulb, for example, would be 2 % inches across at its widest on the bulb, and have a 1 inch base.