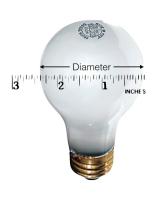

## Matching the size

Getting the right size bulbs is important so as to make sure the replacements you get fit the fixture they go in, whether it's a recessed can, sconce, lamp, or a chandelier.

There are two basic things to measure. The diameter of the bulb itself, at its widest point, as demonstrated at left, and the width of the base, as demonstrated above, right. This bulb, for example, would be 2 % inches across at its widest on the bulb, and have a 1 inch base.