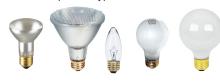

## Lighting to replace

**Examples of Typical Incandescents** 

Incandescent and halogen bulbs are energy hogs. They use 7-10 times more electricity than LED bulbs to produce the same amount of light! CFLs, while efficient, still use twice the energy of an LED, and also contain mercury, a known neurotoxin. LEDs should also last more than a decade before you have to replace them again.

Typical Halogens

On the left, you can see examples of typical looking incandescent and halogen bulbs, and usually you can read how many watts they use - either on the top or the side of the bulb.