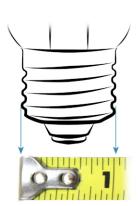

## Matching the size

Getting the right size bulbs is important so as to make sure the replacements you get fit the fixture they go in, whether it's a recessed can, sconce, lamp, or a chandelier.

There are two basic things to measure. The diameter of the bulb itself, at its widest point, as demonstrated at left, and the width of the base, as demonstrated above, right. This bulb, for example, would be 2 % inches across at its widest on the bulb, and have a 1 inch base.